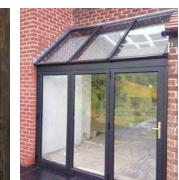

A MODERN TAKE ON THE CONSERVATORY

Perfect for creating additional space, the single sloped Atlas lean-to can be any width and can project into your garden for up to about four metres. The Atlas lean-to can be installed just about anywhere. It is the perfect style for bi-fold doors so you can dramatically open up your home to your garden. The variable roof pitch gives you a huge choice of looks, from fitting it under the first floor window ledges or right up to the eaves. Clean lines and minimal fuss.

## Changing the shape of conservatories

A lean-to is an ideal alternative to a traditional conservatory and adds a sleek and modern design to any home.