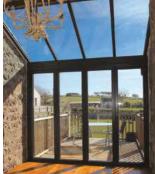

A MODERN TAKE ON THE CONSERVATORY

Perfect for creating additional space, the single sloped Atlas lean-to can be any width and can project into your garden for up to about four metres. The Atlas lean-to can be installed just about anywhere. It is the perfect style for bi-fold doors so you can dramatically open up your home to your garden. The variable roof pitch gives you a huge choice of looks, from fitting it under the first floor window ledges or right up to the eaves. Clean lines and minimal fuss.

## Changing the shape of conservatories

A lean-to is an ideal alternative to a traditional conservatory and adds a sleek and modern design to any home.