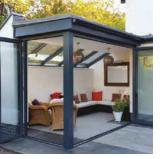

A MODERN TAKE ON THE CONSERVATORY

Perfect for creating additional space, the single sloped Atlas lean-to can be any width and can project into your garden for up to about four metres. The Atlas lean-to can be installed just about anywhere. It is the perfect style for bi-fold doors so you can dramatically open up your home to your garden. The variable roof pitch gives you a huge choice of looks, from fitting it under the first floor window ledges or right up to the eaves. Clean lines and minimal fuss.

## Changing the shape of conservatories

A lean-to is an ideal alternative to a traditional conservatory and adds a sleek and modern design to any home.