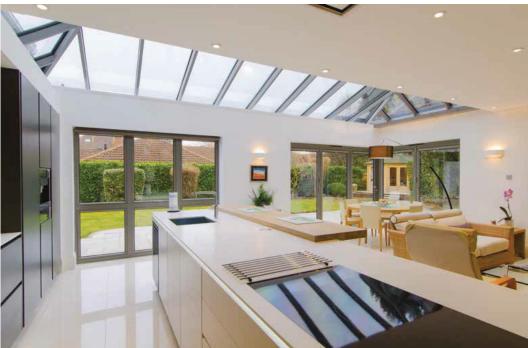

A MODERN TAKE ON THE CONSERVATORY

Perfect for creating additional space, the single sloped Atlas lean-to can be any width and can project into your garden for up to about four metres. The Atlas lean-to can be installed just about anywhere. It is the perfect style for bi-fold doors so you can dramatically open up your home to your garden. The variable roof pitch gives you a huge choice of looks, from fitting it under the first floor window ledges or right up to the eaves. Clean lines and minimal fuss.

## Changing the shape of conservatories

A lean-to is an ideal alternative to a traditional conservatory and adds a sleek and modern design to any home.